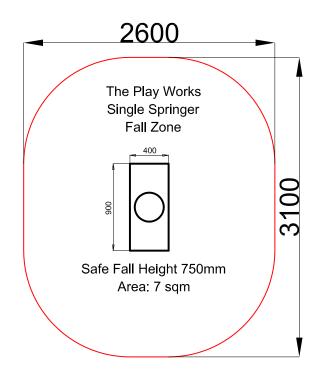

## **Specifications**

| Code: PN991                            |
|----------------------------------------|
| Age range: 2-8 Years                   |
| Max fall height: 0.75m                 |
| Minimum fall zone: 7m²                 |
| Equipment size: 0.4m <sup>2</sup>      |
| Max equipment height: 0.85m            |
| Playspaces: Parks, schools, commercial |