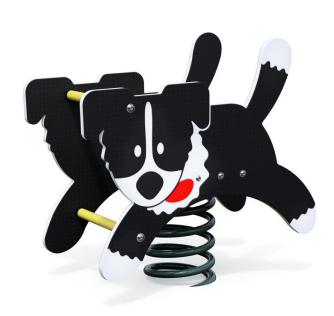

## Sheep Dog Springer

Round up the sheep in our farmyard themed playground! Our sheep dog springer provides hours of bouncing and playing in the imaginative countryside.

## **Materials**

| Colours           | Side panels: Standard HDPE range                                                                                         |
|-------------------|--------------------------------------------------------------------------------------------------------------------------|
| Material<br>specs | Side panels: HDPE Seat: Cast aluminium Footing & rungs: Galvanised steel Spring: Spring steel Fasteners: Stainless steel |