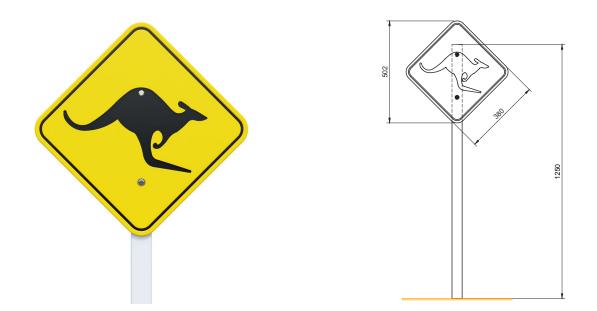

## **Specifications**

| Code: PN724                            |
|----------------------------------------|
| Age range: 2-8 Years                   |
| Max fall height: N/A                   |
| Minimum fall zone: N/A                 |
| Equipment size: 0.03m <sup>2</sup>     |
| Max equipment height: 1.4m             |
| Playspaces: Parks, schools, commercial |