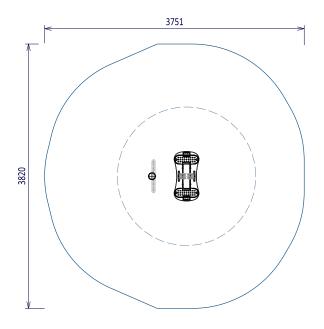

## **SPECIFICATIONS**

Age Group: 13+

Area of Movement: 12m<sup>2</sup>

FHOF: 300mm

Equipment Size: 725mm x 715mm

Impact Surface Required?: Yes