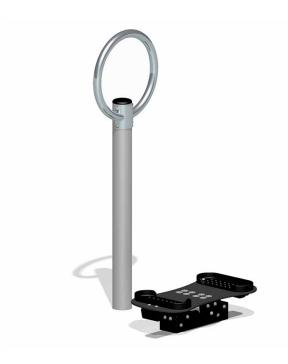

## **Wobble Board Assisted**

## **SPECIFICATIONS**

Age Group: 13+

Area of Movement: 12m<sup>2</sup>

FHOF: 300mm

Equipment Size: 725mm x 715mm

Impact Surface Required?: Yes