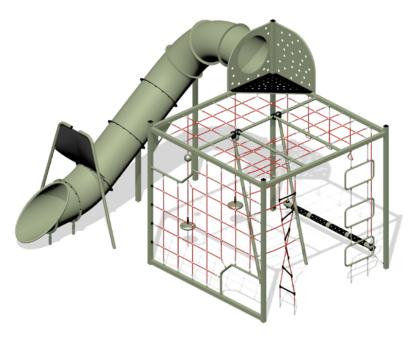

Master the Cube 4P and Slide. This freestanding static climbing unit is designed in a cube shape to save space in your playground. This climbing cube can be installed as a freestanding item, or attached to an Elevate structure to be enjoyed by children of all ages.

## **SPECIFICATIONS**

| Product Code: FS168/169               |  |
|---------------------------------------|--|
| Age Range: Mixed                      |  |
| Max Fall Height: 2900mm               |  |
| Minimum Fall Zone: 74.2m <sup>2</sup> |  |
| Equipment Size: 6500mm x 4650mm       |  |
| Max Equipment Height: 4010mm          |  |