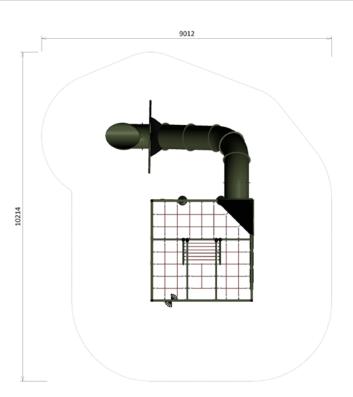

## **SPECIFICATIONS**

| Product Code: FS168/169               |  |
|---------------------------------------|--|
| Age Range: Mixed                      |  |
| Max Fall Height: 2900mm               |  |
| Minimum Fall Zone: 74.2m <sup>2</sup> |  |
| Equipment Size: 6500mm x 4650mm       |  |
| Max Equipment Height: 4010mm          |  |