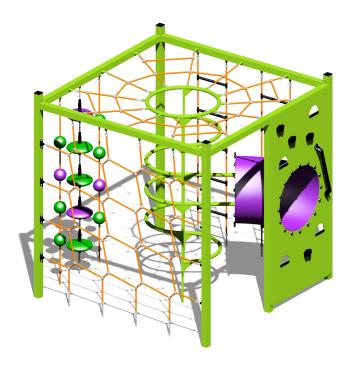

## **SPECIFICATIONS**

Product Code: FS161/162 Age Range: Mixed Max Fall Height: 2400mm Minimum Fall Zone: 43.56m<sup>2</sup> Equipment Size: 2400mm x 2400mm Max Equipment Height: 2510mm Play spaces: Parks, schools, commercial