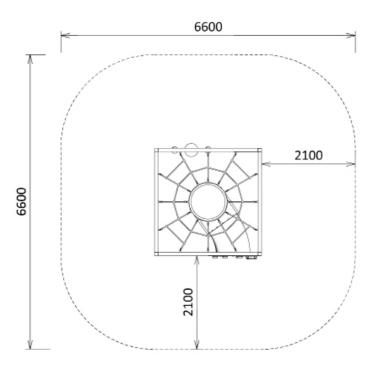

## **SPECIFICATIONS**

Product Code: FS161/162 Age Range: Mixed Max Fall Height: 2400mm Minimum Fall Zone: 43.56m<sup>2</sup> Equipment Size: 2400mm x 2400mm Max Equipment Height: 2510mm Play spaces: Parks, schools, commercial