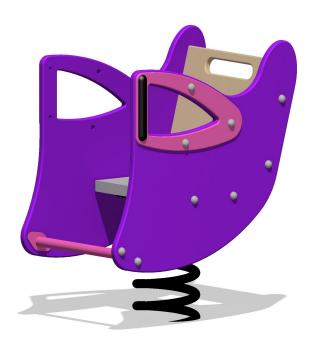

# **Accessible Scuttle**

Our Accessible Scuttle Rocker is a perfect inclusive rocker to add to your playground. This single rocker has high back support as well as foot and hand support.

## **SPECIFICATIONS**

Product Code: SE70 Age Range: Inclusive Max Equipment Height: 755mm

Max Fall Height: 370mm

Equipment Size: 630mm x 440mm

Minimum Fall Zone: 7.4m<sup>2</sup>

Playspaces: Parks, schools, commercial

### **MATERIALS**

| COLOURS           | Plastic Panel: Blue/Purple/Orange/Beige<br>Ali Panel: Standard powder coat range                                                     |
|-------------------|--------------------------------------------------------------------------------------------------------------------------------------|
| MATERIAL<br>SPECS | Panel and Back: HDPE<br>Panel and Seat: Aluminium<br>Rail: Galvanised Steel<br>Fasteners: Stainless Steel<br>Powder Coating: 80-120µ |