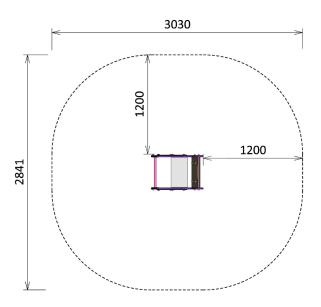

## **SPECIFICATIONS**

Product Code: SE70 Age Range: Inclusive Max Equipment Height: 755mm

Max Fall Height: 370mm

Equipment Size: 630mm x 440mm

Minimum Fall Zone: 7.4m<sup>2</sup>

Playspaces: Parks, schools, commercial