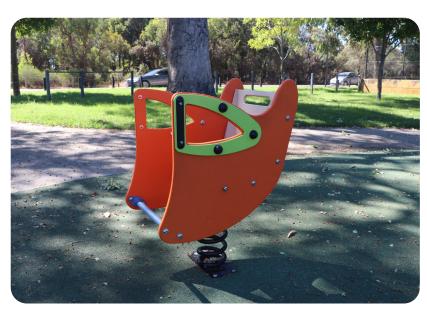

# **Accessible Scuttle**

Our Accessible Scuttle Rocker is a perfect inclusive rocker to add to your playground. This single rocker has high back support as well as foot and hand support.

## **SPECIFICATIONS**

Product Code: SE70 Age Range: Inclusive Max Equipment Height: 755mm

Max Fall Height: 370mm

Equipment Size: 630mm x 440mm

Minimum Fall Zone: 7.4m<sup>2</sup>

Playspaces: Parks, schools, commercial