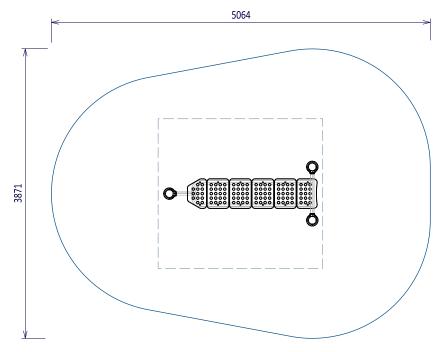

## **SPECIFICATIONS**

Area of Movement: 16m<sup>2</sup>

FHOF: 540mm

Equipment Size: 2060mm x 870mm

Impact Surface Required?: No