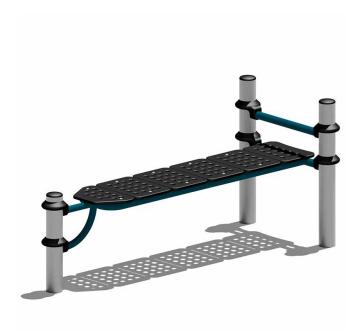

## Sit Up Board - Level





## **SPECIFICATIONS**

Area of Movement: 16m<sup>2</sup>

FHOF: 540mm

Equipment Size: 2060mm x 870mm

Impact Surface Required?: No



## **MATERIALS**

| COLOURS           | Standard powder coat range                                                                                                                                                                                                                                                                                                                                                                             |
|-------------------|---------------------------------------------------------------------------------------------------------------------------------------------------------------------------------------------------------------