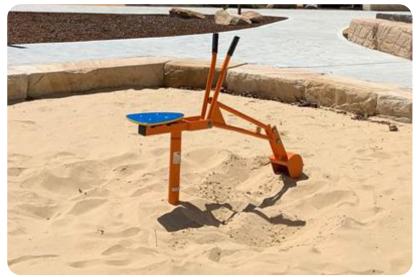

## Backhoe

Can you dig it? Swivel as you sit and operate the dual levers of the accessible Forpark Backhoe. Coordination is key to move your mulch or sand around the play area and wherever your imagination takes you.