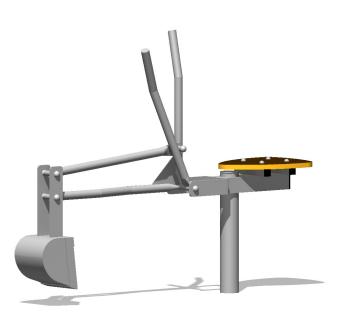

## Backhoe

Can you dig it? Swivel as you sit and operate the dual levers of the accessible Forpark Backhoe. Coordination is key to move your mulch or sand around the play area and wherever your imagination takes you.

## **SPECIFICATIONS**

| Product Code: FS15                      |
|-----------------------------------------|
| Age Range: 2-5 Years                    |
| Max Fall Height: 400mm                  |
| Minimum Fall Zone: 16.6m <sup>2</sup>   |
| Equipment Size: 1110mm x 180mm          |
| Max Equipment Height: 850mm             |
| Play spaces: Parks, schools, commercial |