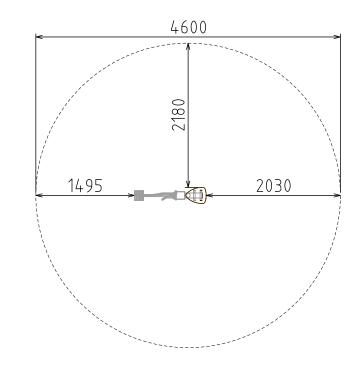

## **SPECIFICATIONS**

| Product Code: FS15                      |
|-----------------------------------------|
| Age Range: 2-5 Years                    |
| Max Fall Height: 400mm                  |
| Minimum Fall Zone: 16.6m <sup>2</sup>   |
| Equipment Size: 1110mm x 180mm          |
| Max Equipment Height: 850mm             |
| Play spaces: Parks, schools, commercial |