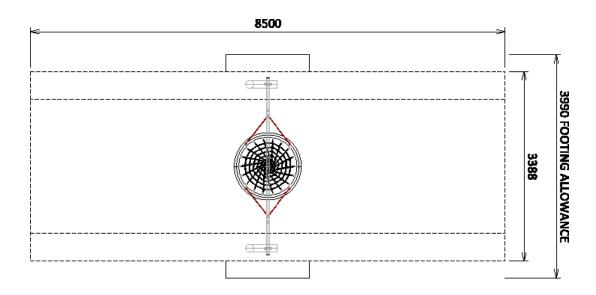

### **SPECIFICATIONS**

Product Code: SW152

Age Range: All Ages

Max Fall Height: 1450mm

Minimum Fall Zone: 28.8m<sup>2</sup>

Minimum Install Zone: 33.92m<sup>2</sup>

Equipment Size: 3388mm x 1200mm

Max Equipment Height: 3100mm