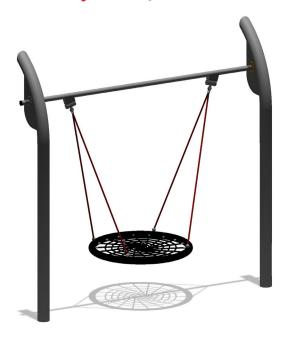

# Swing-A-Way Flag

A chunky and funky looking swing-a-way post swing. Also available in Hot Dipped Galv.

### **SPECIFICATIONS**

Product Code: SW152

Age Range: All Ages

Max Fall Height: 1450mm

Minimum Fall Zone: 28.8m<sup>2</sup>

Minimum Install Zone: 33.92m<sup>2</sup>

Equipment Size: 3388mm x 1200mm

Max Equipment Height: 3100mm