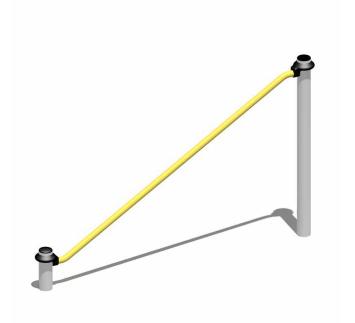

## Vault Bar





## **SPECIFICATIONS**

| Area of Movement: 14m <sup>2</sup> |
|------------------------------------|
| FHOF: 1350mm                       |
| Equipment Size: 2250mm x 150mm     |
| Impact Surface Required?: Yes      |



## MATERIALS

| COLOURS           | Standard powder coat range                                                                                                                                                                                                                                                                                                                                                                                     |
|-------------------|---------------------------------------------------------------------------------------------------------------------