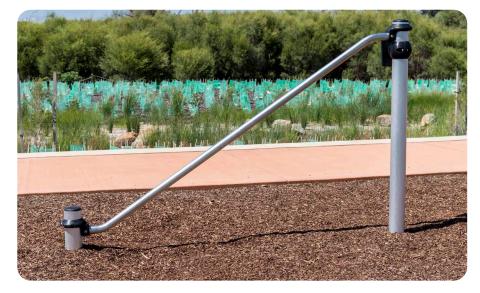

--------------------------------------------------------------------------------------------------------------------------------------------------------------------------------------------------------------------------------------------------------------------------------------------------------------------------------------------------------------------------------------|
| MATERIAL<br>SPECS | Uprights: Anodised Aluminium or HDG Steel<br>Frames, Arms, Rail, Plates & Supports: Electro<br>Polished or Powder Coated Passivated Stainless<br>Steel, Grade 316<br>Joints: N/A<br>Bearings: N/A<br>Fasteners: Security, Stainless Steel, Grade 304<br>Clamps: 30% Glass Filled Nylon<br>Caps: Stainless Steel, Grade 316, Polyethylene<br>Seats, Back & Arm Support: N/A<br>Sign Plaques: Anodised Aluminium |





## STANDARDS

Complies with Australian Standards AS 16630:2021 – Permanently Installed Outdoor Fitness Equipment – Safety Requirements & Test Methods (EN 16630:2015, MOD).

\*All information is commercial in confidence and is the property of Forpark Australia. All information is correct as at June 2022 For details regarding Australian standards, warranties, insurances, QA and installation, please contact your local office.