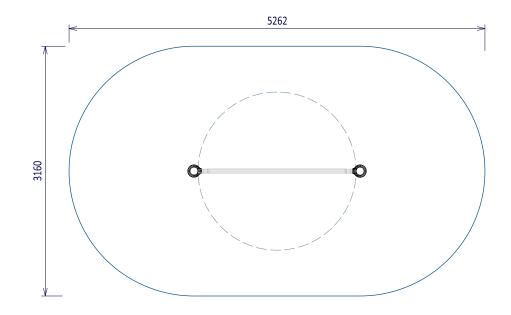

## **SPECIFICATIONS**

| Area of Movement: 14m <sup>2</sup> |
|------------------------------------|
| FHOF: 1350mm                       |
| Equipment Size: 2250mm x 150mm     |
| Impact Surface Required?: Yes      |