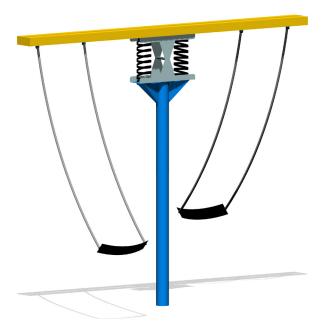

## **SPECIFICATIONS**

| Product Code: SW02                      |
|-----------------------------------------|
| Age Range: All Ages                     |
| Max Fall Height: 1500mm                 |
| Minimum Fall Zone: 33.0m²               |
| Equipment Size: 8200mm x 4030mm         |
| Max Equipment Height: 2600mm            |
| Play spaces: Parks, schools, commercial |