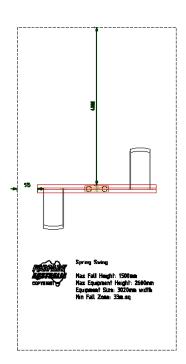

## **SPECIFICATIONS**

| Product Code: SW02                      |
|-----------------------------------------|
| Age Range: All Ages                     |
| Max Fall Height: 1500mm                 |
| Minimum Fall Zone: 33.0m²               |
| Equipment Size: 8200mm x 4030mm         |
| Max Equipment Height: 2600mm            |
| Play spaces: Parks, schools, commercial |