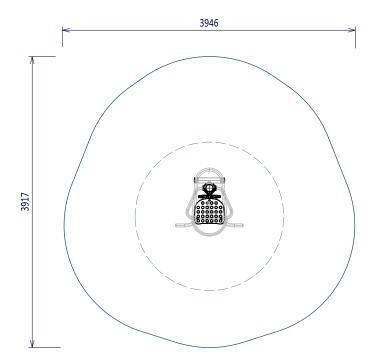

## **SPECIFICATIONS**

Age Group: 13+

Area of Movement: 12m<sup>2</sup>

FHOF: 400mm

Equipment Size: 920mm x 915mm

Impact Surface Required?: No