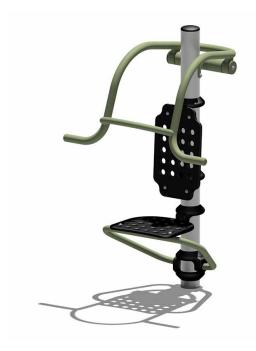

## **Shoulder Press**

## **SPECIFICATIONS**

Age Group: 13+

Area of Movement: 12m<sup>2</sup>

FHOF: 400mm

Equipment Size: 920mm x 915mm

Impact Surface Required?: No