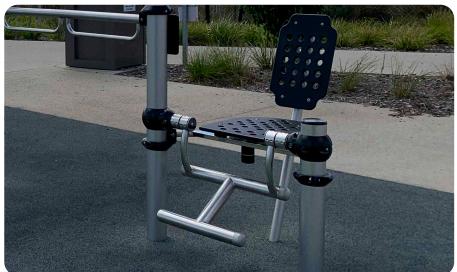

## **Quad Extension**

#### **SPECIFICATIONS**

| Age Group: 13+                     |  |
|------------------------------------|--|
| Area of Movement: 13m <sup>2</sup> |  |
| FHOF: 600mm                        |  |
| Equipment Size: 1020mm x 980mm     |  |
| Impact Surface Required?: No       |  |
|                                    |  |