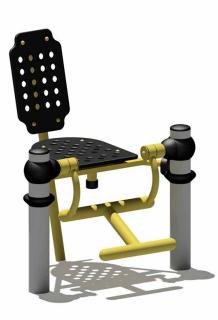

## **Quad Extension**

#### **SPECIFICATIONS**

| Age Group: 13+                     |  |
|------------------------------------|--|
| Area of Movement: 13m <sup>2</sup> |  |
| FHOF: 600mm                        |  |
| Equipment Size: 1020mm x 980mm     |  |
| Impact Surface Required?: No       |  |
|                                    |  |