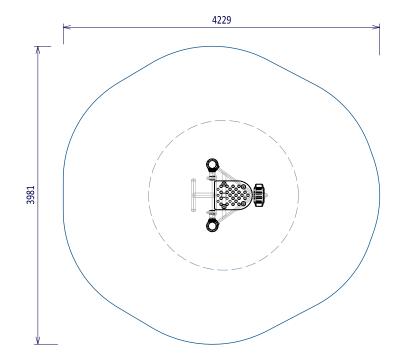

#### **SPECIFICATIONS**

| Age Group: 13+                     |  |
|------------------------------------|--|
| Area of Movement: 13m <sup>2</sup> |  |
| FHOF: 600mm                        |  |
| Equipment Size: 1020mm x 980mm     |  |
| Impact Surface Required?: No       |  |
|                                    |  |