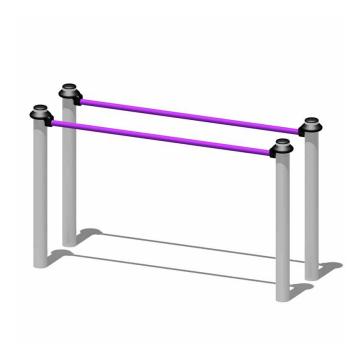

## **Parallel Bars**

## **SPECIFICATIONS**

Area of Movement: 16m<sup>2</sup>

FHOF: 1150mm

Equipment Size: 2070mm x 680mm

Impact Surface Required?: Yes