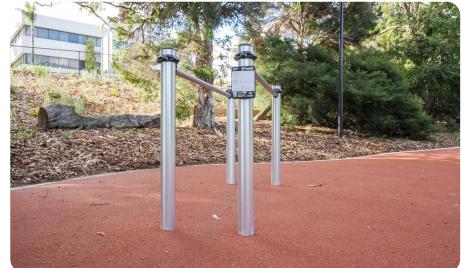

## **Parallel Bars**

## **MATERIALS**

| COLOURS           | Standard powder coat range                                                                                                                                                                                                                                                                                                                                                       |
|-------------------|----------------------------------------------------------------------------------------------------------------------------------------------------------------------------------------------------------------------------------------------------------------------------------------------------------------------------------------------------------------------------------|
| MATERIAL<br>SPECS | Uprights: Anodised Aluminium or HDG Steel Frames, Arms, Rail, Plates & Supports: Electro Polished or Powder Coated Passivated Stainless Steel, Grade 316 Joints: N/A Bearings: N/A Fasteners: Security, Stainless Steel, Grade 304 Clamps: 30% Glass Filled Nylon Caps: Stainless Steel, Grade 316, Polyethylene Seats, Back & Arm Support: N/A Sign Plaques: Anodised Aluminium |