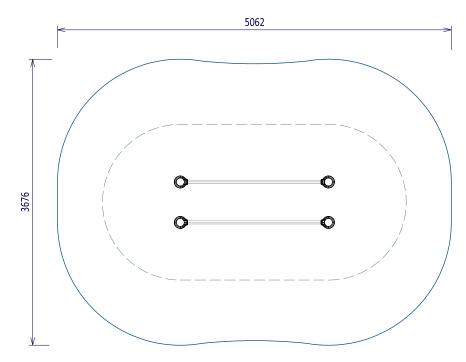

## **SPECIFICATIONS**

Area of Movement: 16m<sup>2</sup>

FHOF: 1150mm

Equipment Size: 2070mm x 680mm

Impact Surface Required?: Yes