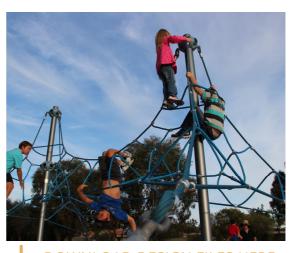

---------------------------------------------------------|
| COLOURS                | Uprights: Anodised frosted silver<br>Rails: Standard powder coat range<br>Rope: Standard rope range                                                         |
| MATERIAL SPECIFICATION | Uprights: Anodised aluminium Rails: Glavanised steel Fasteners: Steel Rope: Steel core nylon thread Connectors: Stainless & plastic Powder Coating: 80-120µ |
| AGE GROUP              | 3-12 years                                                                                                                                                  |
| PLAYSPACES             | Parks, schools, commercial                                                                                                                                  |





DOWNLOAD DESIGN FILES HERE



## **OTHER INFORMATION**

Spare Parts: Available | Warranty: 20 years | Quality Assurance: Yes | Insurance: Yes Installation: Refer manual

## **STANDARDS**

Complies with relevant Australian Standards including:
• AS 4685:2014 (P 1-6) | • AS/NZS 4486.1:1997 | • AS/NZS 4422:1996



<sup>\*</sup>All information is commercial in confidence and is the property of Forpark Australia. All information

is correct as at November 2015.
\*For details regarding Australian Standards, Warranties, Insurances, QA and Installation please contact your local office.