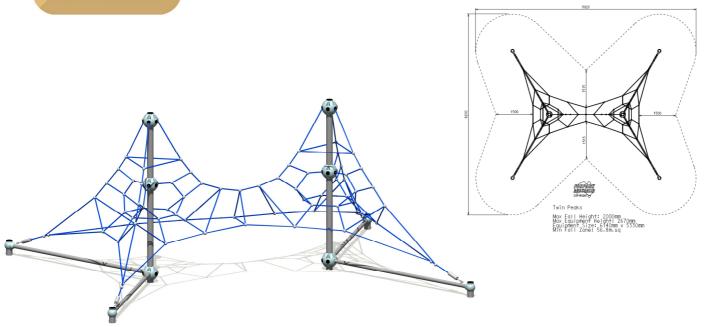

## **TWIN PEAKS**

SPECIFICATION SHEET

## FALL ZONES \_\_\_\_\_

Area: 9.02m x 8.20m (56.8m²) | FHOF: 2.0m | Equip Size: 6.14m x 5.33m | Max Height: 2.67m

| PRODUCT CODE           | FS56                                                                                                                                                        |
|------------------------|-------------------------------------------------------------------------------------------------------------------------------------------------------------|
| COLOURS                | Uprights: Anodised frosted silver<br>Rails: Standard powder coat range<br>Rope: Standard rope range                                                         |
| MATERIAL SPECIFICATION | Uprights: Anodised aluminium Rails: Glavanised steel Fasteners: Steel Rope: Steel core nylon thread Connectors: Stainless & plastic Powder Coating: 80-120µ |
| AGE GROUP              | 3-12 years                                                                                                                                                  |
| PLAYSPACES             | Parks, schools, commercial                                                                                                                                  |