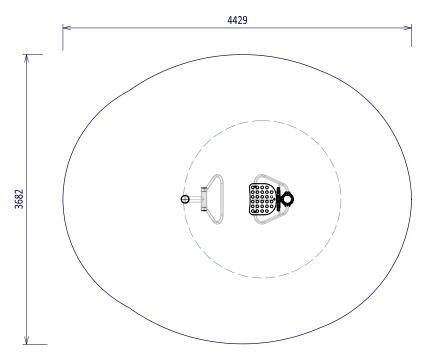

## **SPECIFICATIONS**

| Age Group: 13+                     |  |
|------------------------------------|--|
| Area of Movement: 13m <sup>2</sup> |  |
| FHOF: 400mm                        |  |
| Equipment Size: 1430mm x 640mm     |  |
| Impact Surface Required?: No       |  |
|                                    |  |