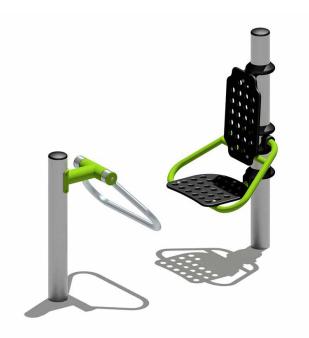

## **Leg Press**

## **SPECIFICATIONS**

| Age Group: 13+                     |  |
|------------------------------------|--|
| Area of Movement: 13m <sup>2</sup> |  |
| FHOF: 400mm                        |  |
| Equipment Size: 1430mm x 640mm     |  |
| Impact Surface Required?: No       |  |
|                                    |  |