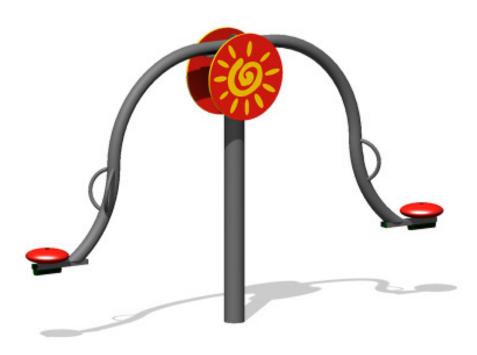

## **SPECIFICATIONS**

Product Code: FS48

Age Range: 4-12 Years

Max Fall Height: 1200mm Minimum Fall Zone: 27.2m<sup>2</sup>

Equipment Size: 3380mm x 320mm

Max Equipment Height: 2000mm

Play spaces: Parks, schools, commercial