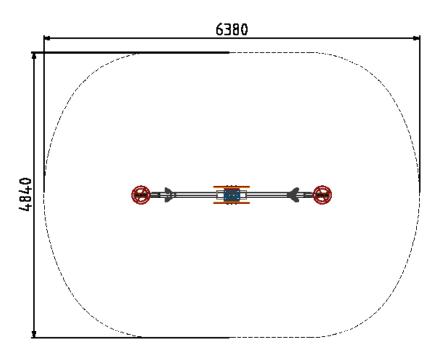

## **SPECIFICATIONS**

Product Code: FS48

Age Range: 4-12 Years

Max Fall Height: 1200mm Minimum Fall Zone: 27.2m<sup>2</sup>

Equipment Size: 3380mm x 320mm

Max Equipment Height: 2000mm

Play spaces: Parks, schools, commercial