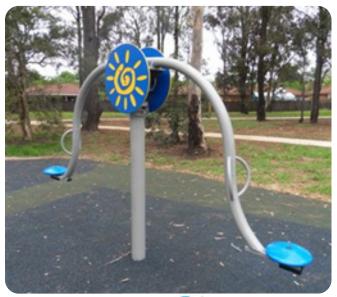

## **SPECIFICATIONS**

Product Code: FS48

Age Range: 4-12 Years

Max Fall Height: 1200mm Minimum Fall Zone: 27.2m<sup>2</sup>

Equipment Size: 3380mm x 320mm

Max Equipment Height: 2000mm

Play spaces: Parks, schools, commercial

## **MATERIALS**

| COLOURS           | Frame: Standard Powdercoat Range<br>Seats: Standard Plastic Range<br>Disk: Blue/Red                                                    |
|-------------------|----------------------------------------------------------------------------------------------------------------------------------------|
| MATERIAL<br>SPECS | Frame: Galvanised Steel<br>Fasteners: Steel & Stainless Steel<br>Powder Coating: 80-120u<br>Plastic: Injection Moulded/Tri<br>Laminate |