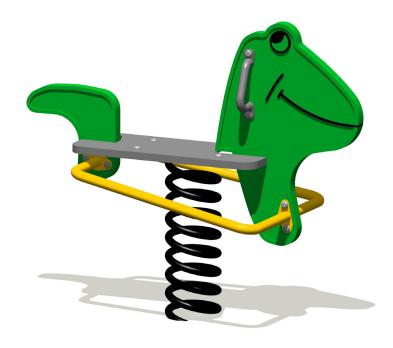

Rocking on a Frog rocker trains children's motor skills, balance and coordination.

## **SPECIFICATIONS**

| Product Code: SE01                      |  |
|-----------------------------------------|--|
| Age Range: All Ages                     |  |
| Max Equipment Height: 800mm             |  |
| Max Fall Height: 450mm                  |  |
| Equipment Size: 970mm x 480mm           |  |
| Minimum Fall Zone: 7.29m²               |  |
| Play spaces: Parks, schools, commercial |  |

## **MATERIALS**

| COLOURS           | Panel: Standard Powder Coat Range                                                                                                                         |
|-------------------|-----------------------------------------------------------------------------------------------------------------------------------------------------------|
| MATERIAL<br>SPECS | Panel: Cast Aluminium<br>Seat: Cast Aluminium<br>Rail: Galvanised Steel<br>Fasteners: Steel & Stainless Steel<br>Powder Coating: 80-120µ<br>Spring: Steel |