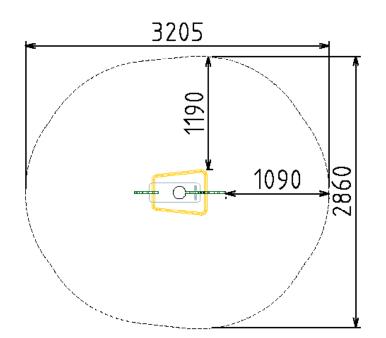

## **SPECIFICATIONS**

| Product Code: SE01                      |  |
|-----------------------------------------|--|
| Age Range: All Ages                     |  |
| Max Equipment Height: 800mm             |  |
| Max Fall Height: 450mm                  |  |
| Equipment Size: 970mm x 480mm           |  |
| Minimum Fall Zone: 7.29m²               |  |
| Play spaces: Parks, schools, commercial |  |