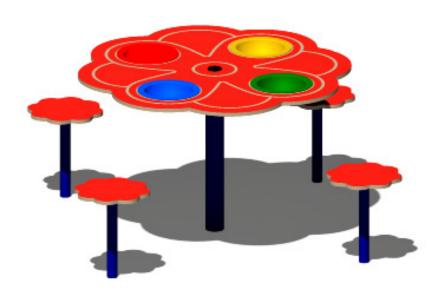

The Flower Table is an inclusive table that offers a place for children to congregate and play together. It has a funky design and promotes conversation  $\theta$  imagination play. It also offers the opportunity for children to have a picnic and eat with the option of providing bowls.

## **SPECIFICATIONS**

Product Code: FS42

Age Range: 1-5 Years

Max Equipment Height: 550mm

Equipment Size: 1080mm x 1080mm

Play spaces: Parks, schools, commercial