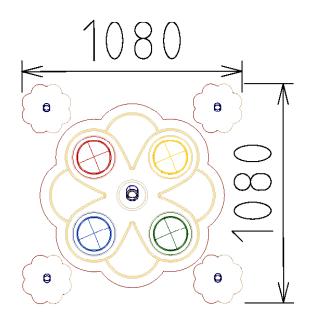

## **SPECIFICATIONS**

Product Code: FS42

Age Range: 1-5 Years

Max Equipment Height: 550mm

Equipment Size: 1080mm x 1080mm

Play spaces: Parks, schools, commercial