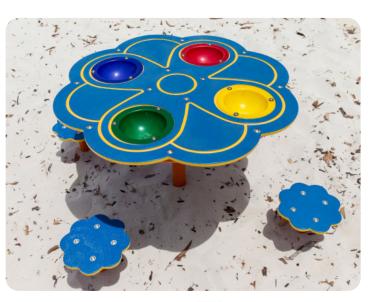

The Flower Table is an inclusive table that offers a place for children to congregate and play together. It has a funky design and promotes conversation  $\theta$  imagination play. It also offers the opportunity for children to have a picnic and eat with the option of providing bowls.

## **MATERIALS**

|  | COLOURS           | Frame: Standard powder coat range<br>Top/Seats: Blue/Red/Brown/Dark<br>Green                              |
|--|-------------------|-----------------------------------------------------------------------------------------------------------|
|  | MATERIAL<br>SPECS | Frame: Galvanised steel<br>Fasteners: Stainless steel<br>Powder Coating: 80-120µ<br>Plastic: Tri Laminate |