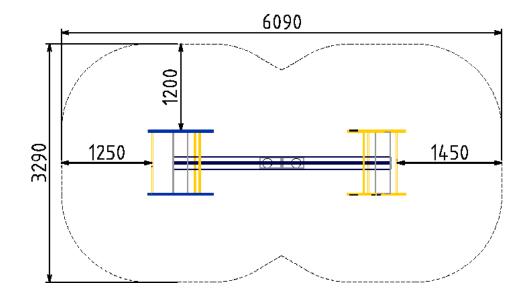

## **SPECIFICATIONS**

| Product Code: SE08                    |  |  |
|---------------------------------------|--|--|
| Age Range: All Ages                   |  |  |
| Max Equipment Height: 800mm           |  |  |
| Max Fall Height: 850mm                |  |  |
| Equipment Size: 3555mm x 890mm        |  |  |
| Minimum Fall Zone: 18.3m <sup>2</sup> |  |  |
|                                       |  |  |