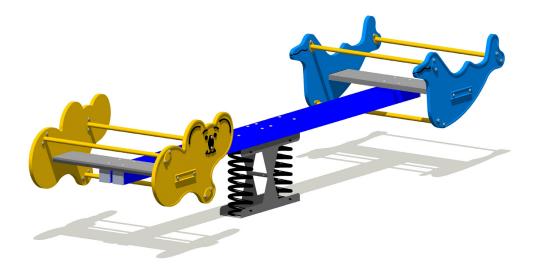

## Double See San

Our Double See Saw is a 4 seat inclusive play rocker. It can be used by up to Four children at once. It's a classic playground item that adds a social dimension to the joy of rocking.

## **SPECIFICATIONS**

| Product Code: SE08                    |  |  |
|---------------------------------------|--|--|
| Age Range: All Ages                   |  |  |
| Max Equipment Height: 800mm           |  |  |
| Max Fall Height: 850mm                |  |  |
| Equipment Size: 3555mm x 890mm        |  |  |
| Minimum Fall Zone: 18.3m <sup>2</sup> |  |  |
|                                       |  |  |