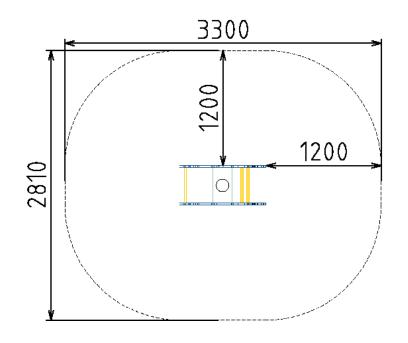

## **SPECIFICATIONS**

Product Code: SE03 Age Range: All Ages Max Equipment Height: 700mm Max Fall Height: 440mm Equipment Size: 900mm x 410mm Minimum Fall Zone: 8.04m<sup>2</sup>