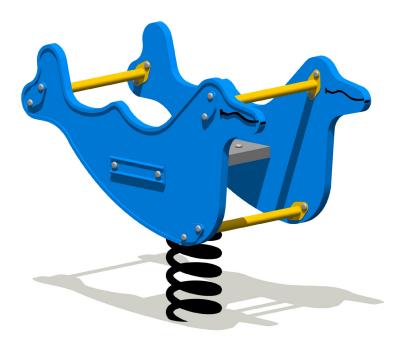

## **SPECIFICATIONS**

Product Code: SE03 Age Range: All Ages Max Equipment Height: 700mm Max Fall Height: 440mm Equipment Size: 900mm x 410mm Minimum Fall Zone: 8.04m<sup>2</sup>

## **MATERIALS**

| COLOURS           | Panel: Standard Powder Coat Range                                                                                                                         |
|-------------------|-----------------------------------------------------------------------------------------------------------------------------------------------------------|
| MATERIAL<br>SPECS | Panel: Cast Aluminium<br>Seat: Cast Aluminium<br>Rail: Galvanised Steel<br>Fasteners: Steel & Stainless Steel<br>Powder Coating: 80-120µ<br>Spring: Steel |