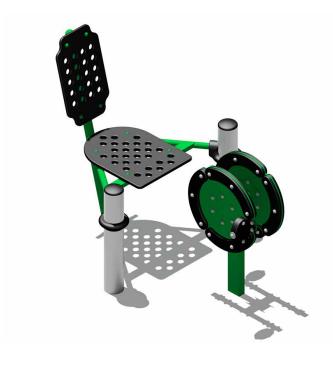

## **Cycle Seat**

## **SPECIFICATIONS**

Age Group: 13+

Area of Movement: 14m<sup>2</sup>

FHOF: 500mm

Equipment Size: 1440mm x 985mm

Impact Surface Required?: No

## **MATERIALS**

| COLOURS           | Standard powder coat range                                                                                                                                                                                                                                                                                                                                                                                                                         |
|-------------------|----------------------------------------------------------------------------------------------------------------------------------------------------------------------------------------------------------------------------------------------------------------------------------------------------------------------------------------------------------------------------------------------------------------------------------------------------|
| MATERIAL<br>SPECS | Uprights: Anodised Aluminium or HDG Steel Frames, Arms, Rail, Plates & Supports: Electro Polished or Powder Coated Passivated Stainless Steel, Grade 316 Joints: Rubber Resistance System Bearings: Stainless Steel, Grade 316 Fasteners: Security, Stainless Steel, Grade 304 Clamps: 30% Glass Filled Nylon Caps: Stainless Steel, Grade 316, Polyethylene Seats, Back & Arm Support: High Density Polyethylene Sign Plaques: Anodised Aluminium |