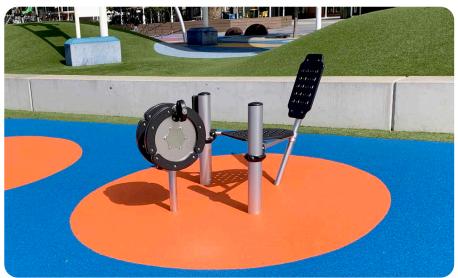

--------------------------------------------------------------------------------------------------------------------------------------------------------------------------------------------------------------------------------------------------------------------------------------------------------------------------------------------------|
| MATERIAL<br>SPECS | Uprights: Anodised Aluminium or HDG Steel Frames, Arms, Rail, Plates & Supports: Electro Polished or Powder Coated Passivated Stainless Steel, Grade 316 Joints: Rubber Resistance System Bearings: Stainless Steel, Grade 316 Fasteners: Security, Stainless Steel, Grade 304 Clamps: 30% Glass Filled Nylon Caps: Stainless Steel, Grade 316, Polyethylene Seats, Back & Arm Support: High Density Polyethylene Sign Plaques: Anodised Aluminium |



## **STANDARDS**

Complies with Australian Standards AS 16630:2021 – Permanently Installed Outdoor Fitness Equipment – Safety Requirements & Test Methods (EN 16630:2015, MOD).

\*All information is commercial in confidence and is the property of Forpark Australia. All information is correct as at June 2022 For details regarding Australian standards, warranties, insurances, QA and installation, please contact your local office.