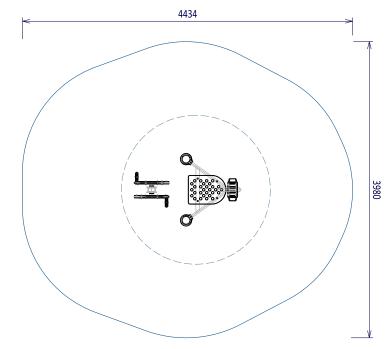

## **SPECIFICATIONS**

Age Group: 13+

Area of Movement: 14m<sup>2</sup>

FHOF: 500mm

Equipment Size: 1440mm x 985mm

Impact Surface Required?: No