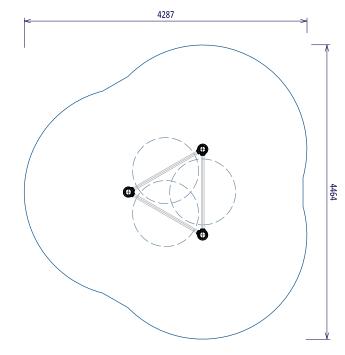

## **SPECIFICATIONS**

Area of Movement: 15m<sup>2</sup>

FHOF: Various

Equipment Size: 1450mm x 1285mm

Impact Surface Required?: Yes