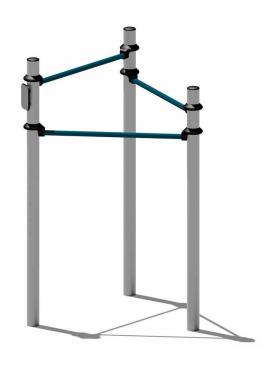

## Chin Ups (3 Rails)

## **SPECIFICATIONS**

Area of Movement: 15m<sup>2</sup>

FHOF: Various

Equipment Size: 1450mm x 1285mm

Impact Surface Required?: Yes