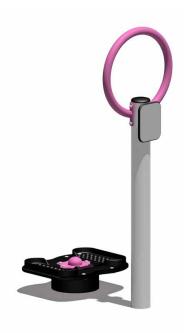

## **Body Twist**

## **SPECIFICATIONS**

Age Group: 13+

Area of Movement: 17m<sup>2</sup>

FHOF: 150mm

Equipment Size: 760mm x 500mm

Impact Surface Required?: Yes