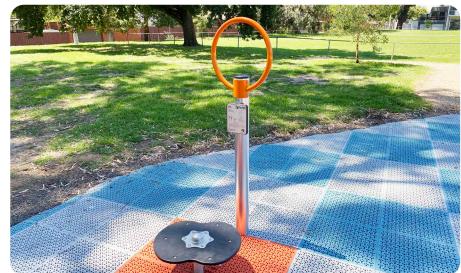

## **Body Twist**

## **SPECIFICATIONS**

Age Group: 13+

Area of Movement: 17m<sup>2</sup>

FHOF: 150mm

Equipment Size: 760mm x 500mm

Impact Surface Required?: Yes