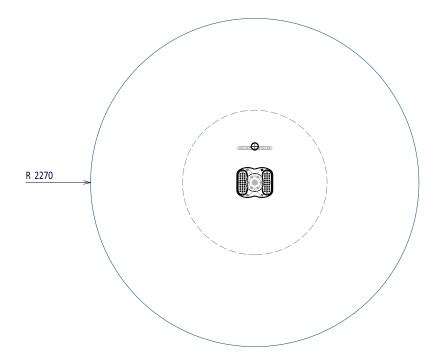

## **SPECIFICATIONS**

Age Group: 13+

Area of Movement: 17m<sup>2</sup>

FHOF: 150mm

Equipment Size: 760mm x 500mm

Impact Surface Required?: Yes