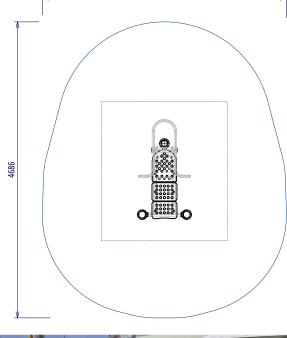

## **SPECIFICATIONS**

Age Group: 13+

Area of Movement: 15m<sup>2</sup>

FHOF: 530mm

Equipment Size: 1590mm x 870mm

Impact Surface Required?: No