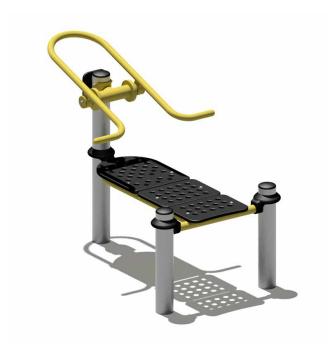

## **Bench Press**

3862

## **SPECIFICATIONS**

Age Group: 13+

Area of Movement: 15m<sup>2</sup>

FHOF: 530mm

Equipment Size: 1590mm x 870mm

Impact Surface Required?: No