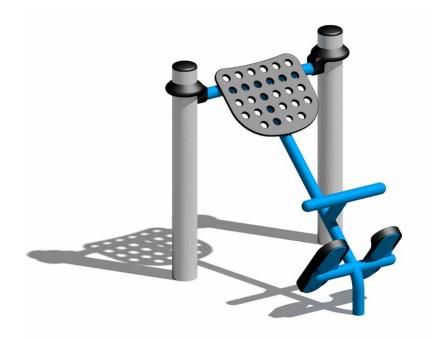

## **Back Extension**

## **SPECIFICATIONS**

Area of Movement: 12m<sup>2</sup>

FHOF: 850mm

Equipment Size: 870mm x 860mm

Impact Surface Required?: No