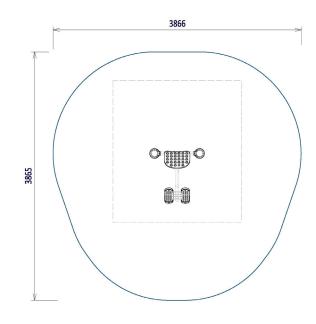

## **SPECIFICATIONS**

Area of Movement: 12m<sup>2</sup>

FHOF: 850mm

Equipment Size: 870mm x 860mm

Impact Surface Required?: No