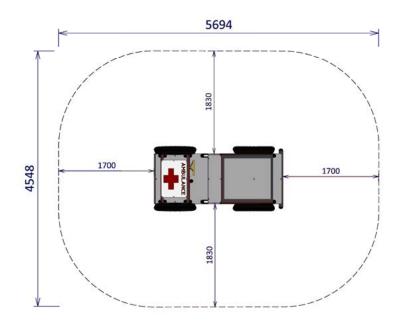

## **SPECIFICATIONS**

| Product Code: SE64                      |
|-----------------------------------------|
| Age Range: All Ages                     |
| Max Equipment Height: 1720mm            |
| Max Fall Height: 880mm                  |
| Equipment Size: 2300mm x 1160mm         |
| Minimum Fall Zone: 15.7m <sup>2</sup>   |
| Play spaces: Parks, schools, commercial |