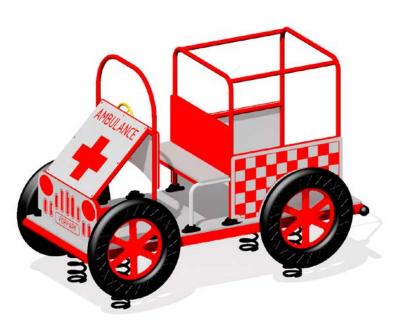

## Ambulance

Our Ambulance is a large themed spring rocker product. It is an inclusive play item and offers the ability for many children to play on it at one time. It promotes imaginative play and role playing. The springs also make it a fun ride due to the movement that can be created by rocking.