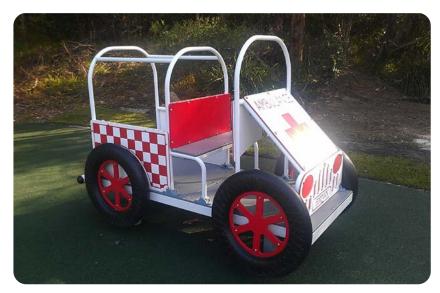

## Ambulance

Our Ambulance is a large themed spring rocker product. It is an inclusive play item and offers the ability for many children to play on it at one time. It promotes imaginative play and role playing. The springs also make it a fun ride due to the movement that can be created by rocking.