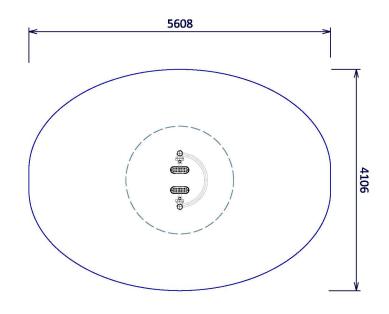

## **SPECIFICATIONS**

Age Group: 13+

Area of Movement: 19m<sup>2</sup>

FHOF: 650mm

Equipment Size: 1090mm x 690mm

Impact Surface Required?: Yes