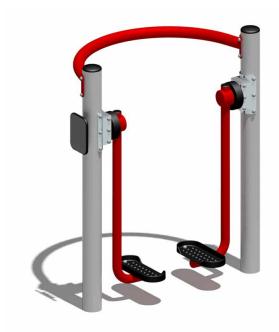

## **Aerobic Walker**

## **SPECIFICATIONS**

Age Group: 13+

Area of Movement: 19m<sup>2</sup>

FHOF: 650mm

Equipment Size: 1090mm x 690mm

Impact Surface Required?: Yes